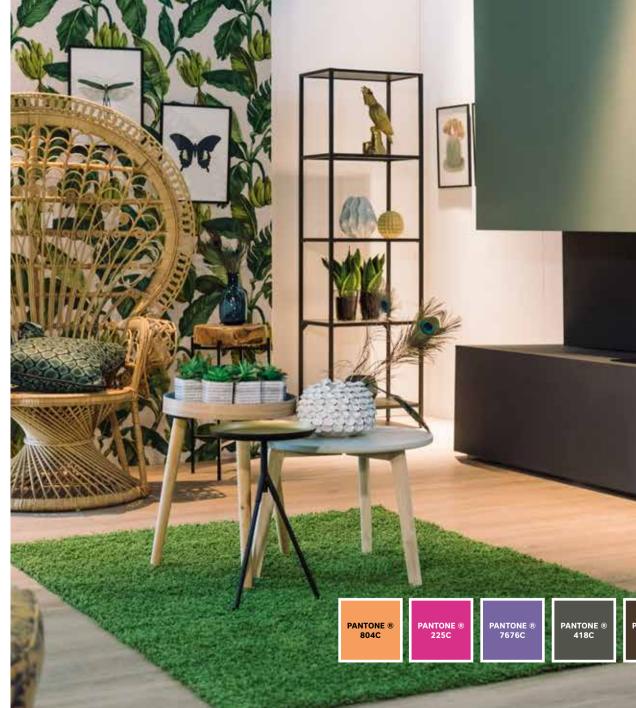

This contemporary, urban style brings outdoor life into the home, with natural wood, graphical minimalism and an abundance of greenery. An environmentally aware and relaxed way of life where you feel at home straight away.

### Interior-design trends

Faber tracks the current interior design trends and developments in detail. This is reflected in our photography and the current trend information in this brochure. It shows how a Faber fire fits in your modern, classic or bohemian interior.