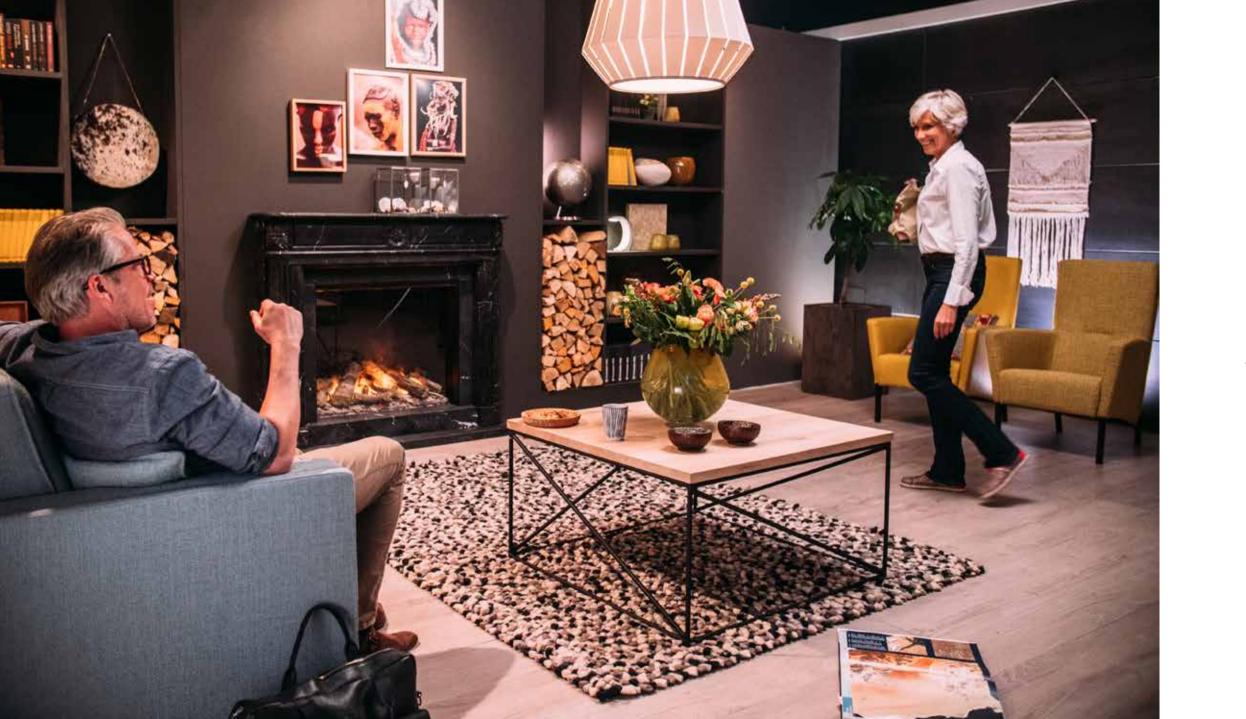

# Around a fire Stories just keep coming

Together around the fire, familiar, comfortable. A good glass of wine, some nice music, the warmth around you, the light of the dancing flames. The stories come automatically. About what happened to you during the day, developments at work, news from friends and family. The stories from your past and your big dreams for the future. Things you don't usually share with others but that come so easy now, enveloped by

don't usually share with others but that come so easy now, enveloped by warmth and trust. That's what a fire does to a person! Traditionally, fires were lit to keep the outside world at a distance. It's why a fire creates an atmosphere of intimacy and contact, where you listen to each other's stories.

### A fire connects

Around a fire you share your holiday experiences with your friends, you tell your children a bedtime story, and you share your most intimate feelings with your loved one.

A look is all you need, and together you enjoy peaceful silence, gazing at the flames, because you don't need words to understand each other. The fire of love, where better than in front of an open fire? That is where you experience your most beautiful moments and when you take time for each other. That is where you share your stories, full of passion and full of fire!