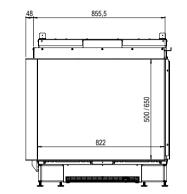

### Line drawings

Page 12

Page 14

e-MatriX | 800/500 III

Page 16

e-MatriX | 800/500 RD

Page 18

466,5 940 960 643 / 693 790 / 810 / Min. 1ax. Min 150 Max 170

#### e-MatriX | 800/500 ST

Page 20

For the e-MatriX series, whilst stocks last, the fire casing may be 32mm lower than noted on the drawings in these brochures. After delivery, check the height of the fire casing to prevent misunderstandings.