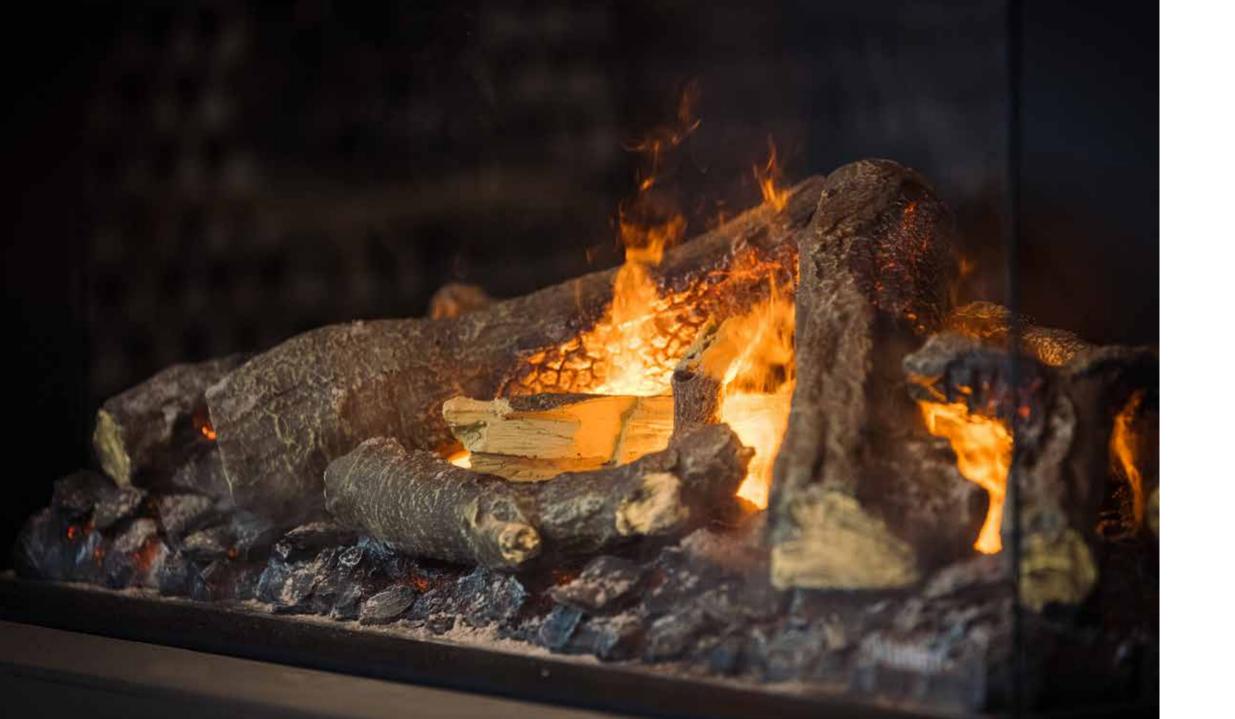

# e-MatriX astonishing fire... from water

Modern houses generally need very little additional heat. A log fire is often not an option or unwanted. Building without gas is a current topic. We increasingly live in urban areas, where flue gases cannot always be discharged. The unique properties of the Faber e-MatriX make it possible to enrich your home with a splendid fire!

The fire experience is down to a combination of rising cold-water mist and special LED lights. You can even hear the crackling sound of a fire. Always different, fascinating and convincing... Just what you expect from a real log fire, but without the traditional restrictions and limitations!

### e-MatriX Burner

A complete flame effect

The astonishing flame effect is down to a combination of rising cold-water mist and special LED lights. The result is a playful, three-dimensional fire effect that moves up from the softly glowing ash bed between the logs to the top of the fire. The ash bed itself radiates a warm red glow because of a glow module that works on low-energy LEDs. You can even hear the sound of a crackling fire. An ultrathin flexible water hose and a regular socket are enough for the connection.