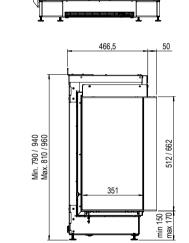

### e-MatriX fires

|                      |      | DIMENSIONS                             |                                | BURNER             | DECORATION |                            |                                 |
|----------------------|------|----------------------------------------|--------------------------------|--------------------|------------|----------------------------|---------------------------------|
|                      | Page | Exterior dimensions<br>WxHxD<br>in mm* | Fire display<br>WxHxD<br>in mm | e-MatriX<br>burner | Logs       | Log set with<br>large logs | Glowing em-<br>bers<br>lighting |
| e-MatriX 800/500 I   | 12   | 891 x 790 x 517                        | 800 x 500                      | •                  | •          |                            | •                               |
| e-MatriX 800/500 II  | 14   | 934 x 790 x 517                        | 822 x 500 x 351                | •                  | •          |                            | •                               |
| e-MatriX 800/500 III | 16   | 995 x 790 x 516                        | 843 x 500 x 351                | •                  | •          |                            | •                               |
| e-MatriX 800/500 RD  | 18   | 1000 x 804 x 549                       | 822 x 500 x 396                | ٠                  | •          |                            | •                               |
| e-MatriX 800/500 ST  | 20   | 946 x 805 x 548                        | 800 x 500                      | ٠                  | •          |                            | •                               |
| e-MatriX 800/500 RD  | 18   | 1000 x 804 x 549                       | 822 x 500 x 396                | ٠                  |            | •                          | •                               |
| e-MatriX 800/500 ST  | 20   | 946 x 805 x 548                        | 800 x 500                      | ٠                  |            | •                          | •                               |
| e-MatriX 800/650 I   | 22   | 891 x 940 x 517                        | 800 x 650                      | ٠                  | •          |                            | •                               |
| e-MatriX 800/650 II  | 24   | 934 x 940 x 517                        | 822 x 650 x 351                | •                  | •          |                            | •                               |
| e-MatriX 800/650 III | 26   | 995 x 940 x 552                        | 843 x 650 x 351                | •                  | •          |                            | •                               |

### Line drawings

Page 12

Page 14

e-MatriX | 800/500 III

Page 16

e-MatriX | 800/500 RD

Page 18

466,5 940 960 643 / 693 790 / 810 / Min. 1ax. Min 150 Max 170

#### e-MatriX | 800/500 ST

Page 20

For the e-MatriX series, whilst stocks last, the fire casing may be 32mm lower than noted on the drawings in these brochures. After delivery, check the height of the fire casing to prevent misunderstandings.