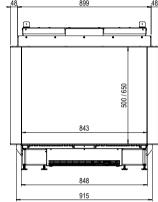

### e-MatriX fires

|                      |      | DIMENSIONS                             |                                | BURNER             | DECORATION |                            |                                 |
|----------------------|------|----------------------------------------|--------------------------------|--------------------|------------|----------------------------|---------------------------------|
|                      | Page | Exterior dimensions<br>WxHxD<br>in mm* | Fire display<br>WxHxD<br>in mm | e-MatriX<br>burner | Logs       | Log set with<br>large logs | Glowing em-<br>bers<br>lighting |
| e-MatriX 800/500 I   | 12   | 891 x 790 x 517                        | 800 x 500                      | •                  | •          |                            | •                               |
| e-MatriX 800/500 II  | 14   | 934 x 790 x 517                        | 822 x 500 x 351                | •                  | •          |                            | •                               |
| e-MatriX 800/500 III | 16   | 995 x 790 x 516                        | 843 x 500 x 351                | •                  | •          |                            | •                               |
| e-MatriX 800/500 RD  | 18   | 1000 x 804 x 549                       | 822 x 500 x 396                | ٠                  | •          |                            | •                               |
| e-MatriX 800/500 ST  | 20   | 946 x 805 x 548                        | 800 x 500                      | ٠                  | •          |                            | •                               |
| e-MatriX 800/500 RD  | 18   | 1000 x 804 x 549                       | 822 x 500 x 396                | ٠                  |            | •                          | •                               |
| e-MatriX 800/500 ST  | 20   | 946 x 805 x 548                        | 800 x 500                      | ٠                  |            | •                          | •                               |
| e-MatriX 800/650 I   | 22   | 891 x 940 x 517                        | 800 x 650                      | ٠                  | •          |                            | •                               |
| e-MatriX 800/650 II  | 24   | 934 x 940 x 517                        | 822 x 650 x 351                | •                  | •          |                            | •                               |
| e-MatriX 800/650 III | 26   | 995 x 940 x 552                        | 843 x 650 x 351                | •                  | •          |                            | •                               |

### Line drawings

Page 12

Page 14

e-MatriX | 800/500 III

Page 16

e-MatriX | 800/500 RD

Page 18

466,5 940 960 643 / 693 790 / 810 / Min. 1ax. Min 150 Max 170