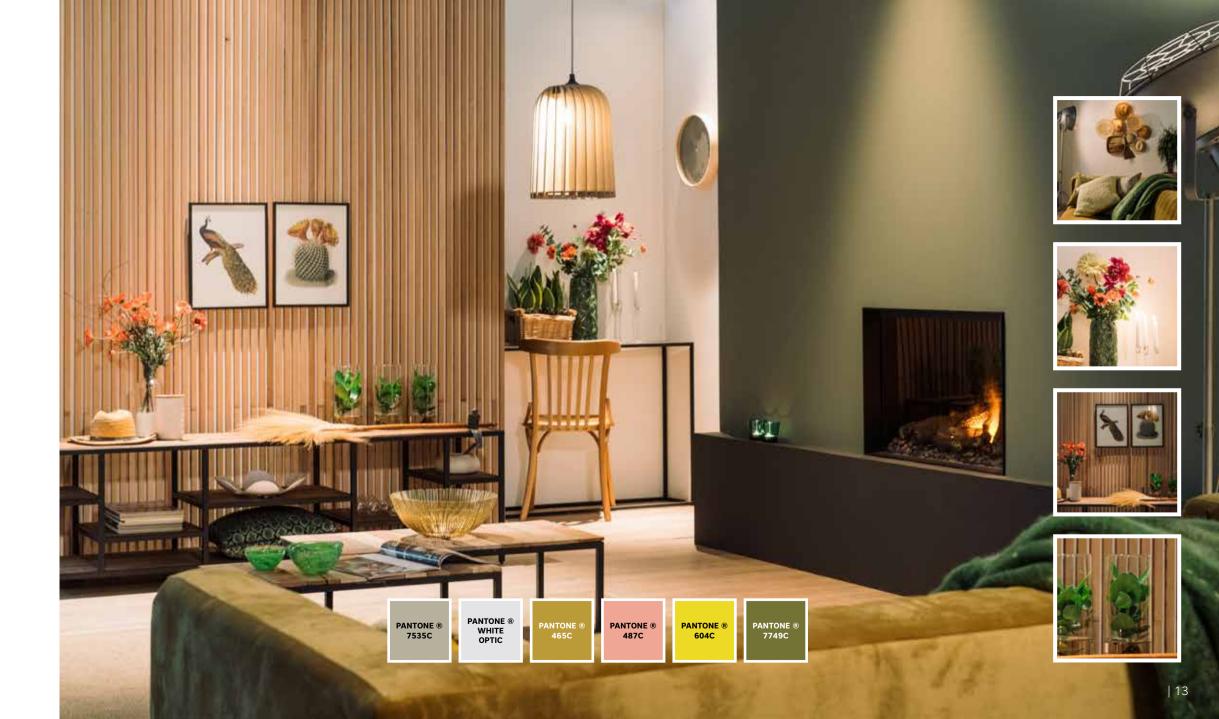

# Interior-décor style Delicate Desire

This contemporary style is characteristically modern with pure lines and geometric shapes. Lots of light, with pastel colours, warm and light fabrics, and a feel for nature.