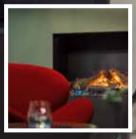

# Around a fire Stories just keep coming

Together around the fire, familiar, comfortable. A good glass of wine, some nice music, the warmth around you, the light of the dancing flames. The stories come automatically. About what happened to you during the day, developments at work, news from friends and family. The stories from your past and your big dreams for the future. Things you don't usually share with others but that come so easy now, enveloped by

don't usually share with others but that come so easy now, enveloped by warmth and trust. That's what a fire does to a person! Traditionally, fires were lit to keep the outside world at a distance. It's why a fire creates an atmosphere of intimacy and contact, where you listen to each other's stories.

### A fire connects

Around a fire you share your holiday experiences with your friends, you tell your children a bedtime story, and you share your most intimate feelings with your loved one.

A look is all you need, and together you enjoy peaceful silence, gazing at the flames, because you don't need words to understand each other. The fire of love, where better than in front of an open fire? That is where you experience your most beautiful moments and when you take time for each other. That is where you share your stories, full of passion and full of fire!