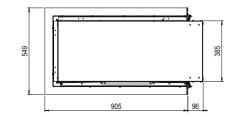

### e-MatriX fires

|                      |      | DIMENSIONS                             |                                | BURNER             | DECORATION |                            |                                 |
|----------------------|------|----------------------------------------|--------------------------------|--------------------|------------|----------------------------|---------------------------------|
|                      | Page | Exterior dimensions<br>WxHxD<br>in mm* | Fire display<br>WxHxD<br>in mm | e-MatriX<br>burner | Logs       | Log set with<br>large logs | Glowing em-<br>bers<br>lighting |
| e-MatriX 800/500 I   | 12   | 891 x 790 x 517                        | 800 x 500                      | •                  | •          |                            | •                               |
| e-MatriX 800/500 II  | 14   | 934 x 790 x 517                        | 822 x 500 x 351                | •                  | •          |                            | •                               |
| e-MatriX 800/500 III | 16   | 995 x 790 x 516                        | 843 x 500 x 351                | •                  | •          |                            | •                               |
| e-MatriX 800/500 RD  | 18   | 1000 x 804 x 549                       | 822 x 500 x 396                | ٠                  | •          |                            | •                               |
| e-MatriX 800/500 ST  | 20   | 946 x 805 x 548                        | 800 x 500                      | ٠                  | •          |                            | •                               |
| e-MatriX 800/500 RD  | 18   | 1000 x 804 x 549                       | 822 x 500 x 396                | ٠                  |            | •                          | •                               |
| e-MatriX 800/500 ST  | 20   | 946 x 805 x 548                        | 800 x 500                      | ٠                  |            | •                          | •                               |
| e-MatriX 800/650 I   | 22   | 891 x 940 x 517                        | 800 x 650                      | ٠                  | •          |                            | •                               |
| e-MatriX 800/650 II  | 24   | 934 x 940 x 517                        | 822 x 650 x 351                | •                  | •          |                            | •                               |
| e-MatriX 800/650 III | 26   | 995 x 940 x 552                        | 843 x 650 x 351                | •                  | •          |                            | •                               |

### Line drawings

Page 12

Page 14

e-MatriX | 800/500 III

Page 16

e-MatriX | 800/500 RD

Page 18

466,5 940 960 643 / 693 790 / 810 / Min. 1ax. Min 150 Max 170