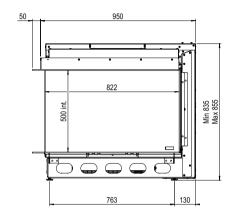

### e-MatriX fires

|                      |      | DIMENSIONS                             |                                | BURNER             | DECORATION |                            |                                 |
|----------------------|------|----------------------------------------|--------------------------------|--------------------|------------|----------------------------|---------------------------------|
|                      | Page | Exterior dimensions<br>WxHxD<br>in mm* | Fire display<br>WxHxD<br>in mm | e-MatriX<br>burner | Logs       | Log set with<br>large logs | Glowing em-<br>bers<br>lighting |
| e-MatriX 800/500 I   | 12   | 891 x 790 x 517                        | 800 x 500                      | •                  | •          |                            | •                               |
| e-MatriX 800/500 II  | 14   | 934 x 790 x 517                        | 822 x 500 x 351                | •                  | •          |                            | •                               |
| e-MatriX 800/500 III | 16   | 995 x 790 x 516                        | 843 x 500 x 351                | •                  | •          |                            | •                               |
| e-MatriX 800/500 RD  | 18   | 1000 x 804 x 549                       | 822 x 500 x 396                | ٠                  | •          |                            | •                               |
| e-MatriX 800/500 ST  | 20   | 946 x 805 x 548                        | 800 x 500                      | ٠                  | •          |                            | •                               |
| e-MatriX 800/500 RD  | 18   | 1000 x 804 x 549                       | 822 x 500 x 396                | ٠                  |            | •                          | •                               |
| e-MatriX 800/500 ST  | 20   | 946 x 805 x 548                        | 800 x 500                      | ٠                  |            | •                          | •                               |
| e-MatriX 800/650 I   | 22   | 891 x 940 x 517                        | 800 x 650                      | ٠                  | •          |                            | •                               |
| e-MatriX 800/650 II  | 24   | 934 x 940 x 517                        | 822 x 650 x 351                | •                  | •          |                            | •                               |
| e-MatriX 800/650 III | 26   | 995 x 940 x 552                        | 843 x 650 x 351                | •                  | •          |                            | •                               |

#### e-MatriX | 800/500 ST

Page 20

For the e-MatriX series, whilst stocks last, the fire casing may be 32mm lower than noted on the drawings in these brochures. After delivery, check the height of the fire casing to prevent misunderstandings.