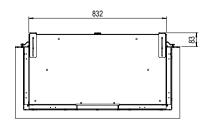

### e-MatriX fires

|                      |      | DIMENSIONS                             |                                | BURNER             | DECORATION |                            |                                 |
|----------------------|------|----------------------------------------|--------------------------------|--------------------|------------|----------------------------|---------------------------------|
|                      | Page | Exterior dimensions<br>WxHxD<br>in mm* | Fire display<br>WxHxD<br>in mm | e-MatriX<br>burner | Logs       | Log set with<br>large logs | Glowing em-<br>bers<br>lighting |
| e-MatriX 800/500 I   | 12   | 891 x 790 x 517                        | 800 x 500                      | •                  | •          |                            | •                               |
| e-MatriX 800/500 II  | 14   | 934 x 790 x 517                        | 822 x 500 x 351                | •                  | •          |                            | •                               |
| e-MatriX 800/500 III | 16   | 995 x 790 x 516                        | 843 x 500 x 351                | •                  | •          |                            | •                               |
| e-MatriX 800/500 RD  | 18   | 1000 x 804 x 549                       | 822 x 500 x 396                | ٠                  | •          |                            | •                               |
| e-MatriX 800/500 ST  | 20   | 946 x 805 x 548                        | 800 x 500                      | ٠                  | •          |                            | •                               |
| e-MatriX 800/500 RD  | 18   | 1000 x 804 x 549                       | 822 x 500 x 396                | ٠                  |            | •                          | •                               |
| e-MatriX 800/500 ST  | 20   | 946 x 805 x 548                        | 800 x 500                      | ٠                  |            | •                          | •                               |
| e-MatriX 800/650 I   | 22   | 891 x 940 x 517                        | 800 x 650                      | ٠                  | •          |                            | •                               |
| e-MatriX 800/650 II  | 24   | 934 x 940 x 517                        | 822 x 650 x 351                | •                  | •          |                            | •                               |
| e-MatriX 800/650 III | 26   | 995 x 940 x 552                        | 843 x 650 x 351                | •                  | •          |                            | •                               |

### Line drawings

Page 12

Page 14

e-MatriX | 800/500 III

Page 16

e-MatriX | 800/500 RD

Page 18

466,5 940 960 643 / 693 790 / 810 / Min. 1ax. Min 150 Max 170