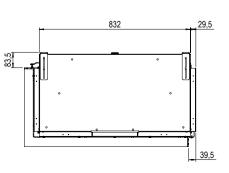

### Line drawings

Page 12

Page 14

e-MatriX | 800/500 III

Page 16

e-MatriX | 800/500 RD

Page 18

466,5 940 960 643 / 693 790 / 810 / Min. 1ax. Min 150 Max 170