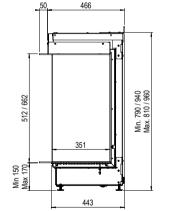

### Line drawings

Page 12

Page 14

e-MatriX | 800/500 III

Page 16

e-MatriX | 800/500 RD

Page 18

466,5 940 960 643 / 693 790 / 810 / Min. 1ax. Min 150 Max 170