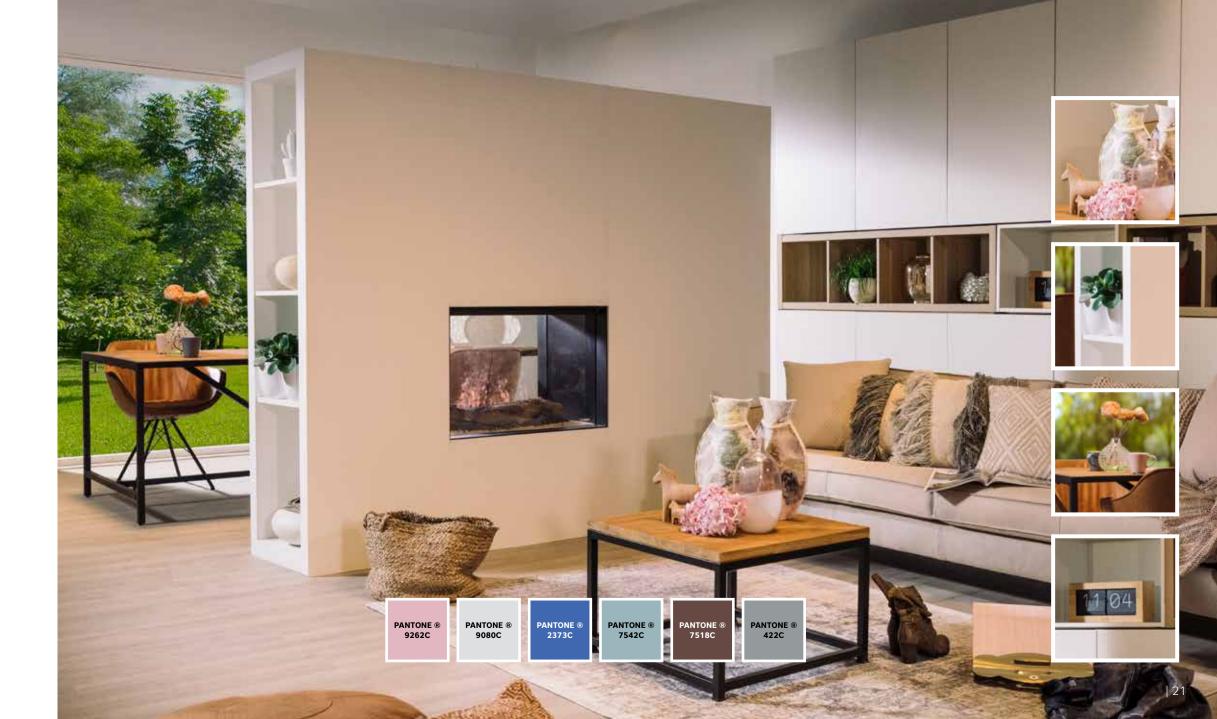

# A Faber e-MatriX fire suits any interior

### Interior-design trends

Faber tracks the current interior design trends and developments in detail. This is reflected in our photography and the current trend information in this brochure. It shows how a Faber fire fits in your modern, classic or bohemian interior.