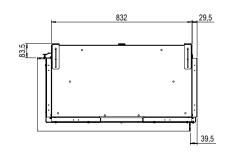

### Line drawings

Page 12

Page 14

e-MatriX | 800/500 III

Page 16

e-MatriX | 800/500 RD

Page 18

466,5 940 960 643 / 693 790 / 810 / Min. 1ax. Min 150 Max 170

### e-MatriX | 800/650 II

Page 24

e-MatriX | 800/650 III