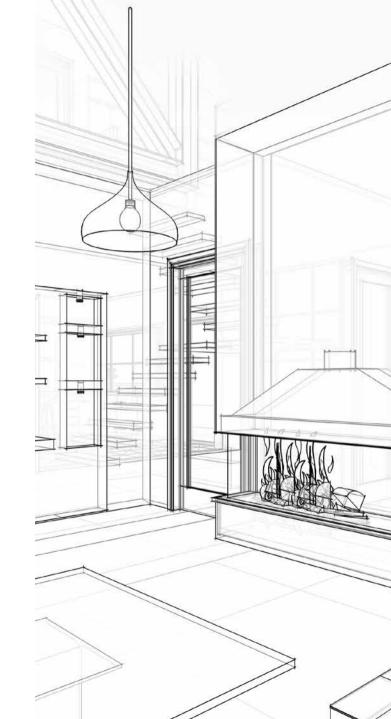

# e-MatriX astonishing fire... from water

Modern houses generally need very little additional heat. A log fire is often not an option or unwanted. Building without gas is a current topic. We increasingly live in urban areas, where flue gases cannot always be discharged. The unique properties of the Faber e-MatriX make it possible to enrich your home with a splendid fire!

The fire experience is down to a combination of rising cold-water mist and special LED lights. You can even hear the crackling sound of a fire. Always different, fascinating and convincing... Just what you expect from a real log fire, but without the traditional restrictions and limitations!

### Inspirational and 'future-proof'

The e-MatriX does not produce heat, which means it has zero impact on heating and climate-control systems. You don't need a gas connection, a flue-gas pipe or heat-resistant insulation. Emissions are nil too. Building regulations for using a gas or log fire do not apply, making it much easier to inset than gas or log fires and it creates room for ground-breaking design. These fires can be incorporated pretty much anywhere at all! What about the energy consumption? Minimal! Without the optional heat function, the energy consumption of the e-MatriX is comparable to ordinary room lighting. The tap-water consumption remains limited to just a few litres per 24 hours when in use.