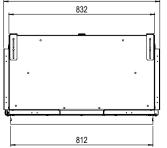

### Line drawings

Page 12

Page 14

e-MatriX | 800/500 III

Page 16

e-MatriX | 800/500 RD

Page 18

466,5 940 960 643 / 693 790 / 810 / Min. 1ax. Min 150 Max 170

#### e-MatriX | 800/500 ST

Page 20

For the e-MatriX series, whilst stocks last, the fire casing may be 32mm lower than noted on the drawings in these brochures. After delivery, check the height of the fire casing to prevent misunderstandings.