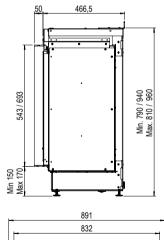

### Line drawings

Page 12

Page 14

e-MatriX | 800/500 III

Page 16

e-MatriX | 800/500 RD

Page 18

466,5 940 960 643 / 693 790 / 810 / Min. 1ax. Min 150 Max 170

#### e-MatriX | 800/500 ST

Page 20

For the e-MatriX series, whilst stocks last, the fire casing may be 32mm lower than noted on the drawings in these brochures. After delivery, check the height of the fire casing to prevent misunderstandings.