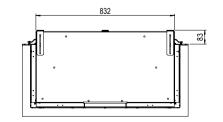

### Line drawings

Page 12

Page 14

e-MatriX | 800/500 III

Page 16

e-MatriX | 800/500 RD

Page 18

466,5 940 960 643 / 693 790 / 810 / Min. 1ax. Min 150 Max 170