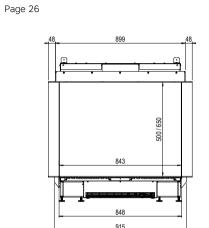

### e-MatriX fires

|                      |      | DIMENSIONS                             |                                | BURNER             | DECORATION |                            |                                 |
|----------------------|------|----------------------------------------|--------------------------------|--------------------|------------|----------------------------|---------------------------------|
|                      | Page | Exterior dimensions<br>WxHxD<br>in mm* | Fire display<br>WxHxD<br>in mm | e-MatriX<br>burner | Logs       | Log set with<br>large logs | Glowing em-<br>bers<br>lighting |
| e-MatriX 800/500 I   | 12   | 891 x 790 x 517                        | 800 x 500                      | •                  | •          |                            | •                               |
| e-MatriX 800/500 II  | 14   | 934 x 790 x 517                        | 822 x 500 x 351                | •                  | •          |                            | •                               |
| e-MatriX 800/500 III | 16   | 995 x 790 x 516                        | 843 x 500 x 351                | •                  | •          |                            | •                               |
| e-MatriX 800/500 RD  | 18   | 1000 x 804 x 549                       | 822 x 500 x 396                | ٠                  | •          |                            | •                               |
| e-MatriX 800/500 ST  | 20   | 946 x 805 x 548                        | 800 x 500                      | ٠                  | •          |                            | •                               |
| e-MatriX 800/500 RD  | 18   | 1000 x 804 x 549                       | 822 x 500 x 396                | ٠                  |            | •                          | •                               |
| e-MatriX 800/500 ST  | 20   | 946 x 805 x 548                        | 800 x 500                      | ٠                  |            | •                          | •                               |
| e-MatriX 800/650 I   | 22   | 891 x 940 x 517                        | 800 x 650                      | ٠                  | •          |                            | •                               |
| e-MatriX 800/650 II  | 24   | 934 x 940 x 517                        | 822 x 650 x 351                | •                  | •          |                            | •                               |
| e-MatriX 800/650 III | 26   | 995 x 940 x 552                        | 843 x 650 x 351                | •                  | •          |                            | •                               |

### e-MatriX | 800/650 II

Page 24

e-MatriX | 800/650 III