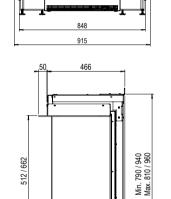

### Line drawings

Page 12

Page 14

e-MatriX | 800/500 III

Page 16

e-MatriX | 800/500 RD

Page 18

466,5 940 960 643 / 693 790 / 810 / Min. 1ax. Min 150 Max 170