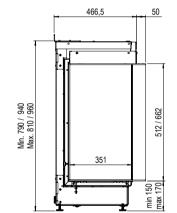

### Line drawings

Page 12

Page 14

e-MatriX | 800/500 III

Page 16

e-MatriX | 800/500 RD

Page 18

466,5 940 960 643 / 693 790 / 810 / Min. 1ax. Min 150 Max 170

#### e-MatriX | 800/500 ST

Page 20

For the e-MatriX series, whilst stocks last, the fire casing may be 32mm lower than noted on the drawings in these brochures. After delivery, check the height of the fire casing to prevent misunderstandings.