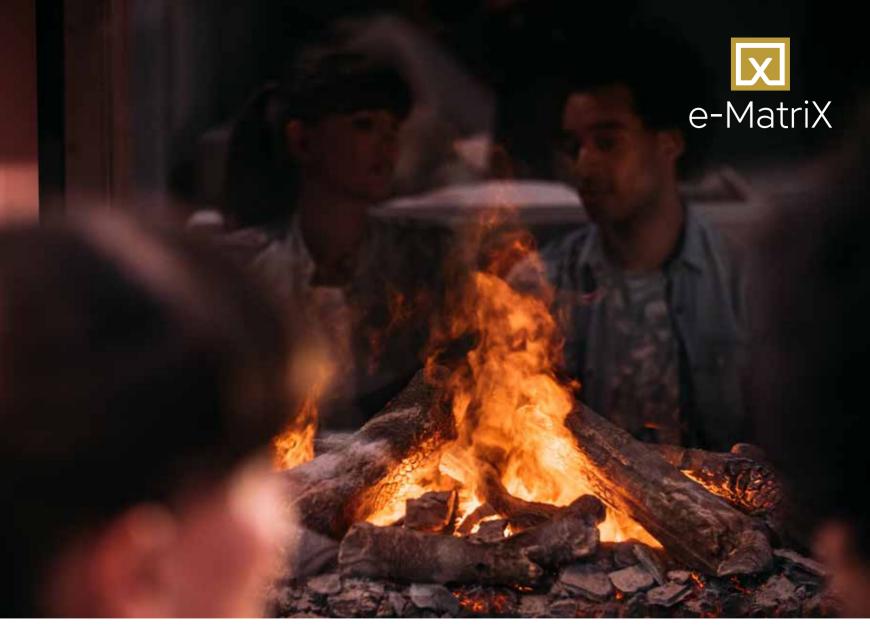

# Around a fire Stories just keep coming

Together around the fire, familiar, comfortable. A good glass of wine, some nice music, the warmth around you, the light of the dancing flames. The stories come automatically. About what happened to you during the day, developments at work, news from friends and family. The stories from your past and your big dreams for the future. Things you don't usually share with others but that come so easy now, enveloped by

don't usually share with others but that come so easy now, enveloped by warmth and trust. That's what a fire does to a person! Traditionally, fires were lit to keep the outside world at a distance. It's why a fire creates an atmosphere of intimacy and contact, where you listen to each other's stories.

### A fire connects

Around a fire you share your holiday experiences with your friends, you tell your children a bedtime story, and you share your most intimate feelings with your loved one.

A look is all you need, and together you enjoy peaceful silence, gazing at the flames, because you don't need words to understand each other. The fire of love, where better than in front of an open fire? That is where you experience your most beautiful moments and when you take time for each other. That is where you share your stories, full of passion and full of fire!