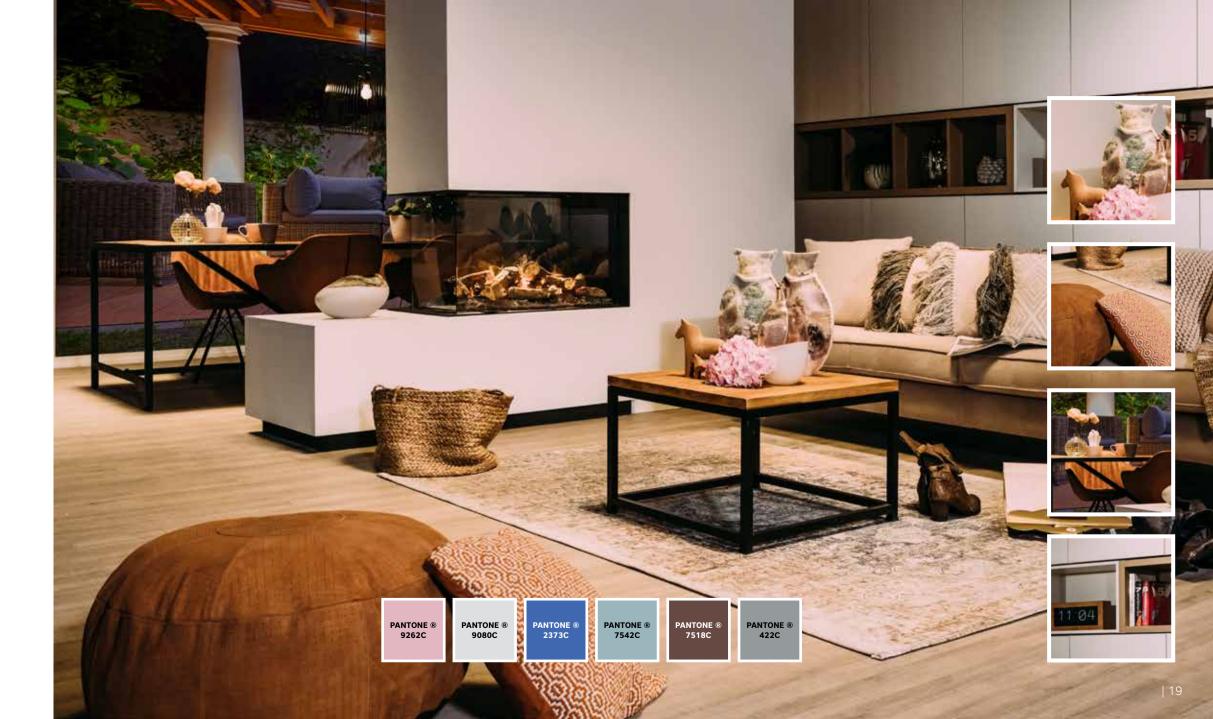

# A Faber e-MatriX fire suits any interior

### Interior-design trends

Faber tracks the current interior design trends and developments in detail. This is reflected in our photography and the current trend information in this brochure. It shows how a Faber fire fits in your modern, classic or bohemian interior.