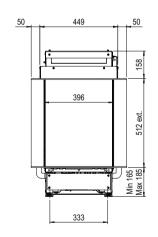

### e-MatriX fires

|                      |      | DIMENSIONS                             |                                | BURNER             | DECORATION |                            |                                 |
|----------------------|------|----------------------------------------|--------------------------------|--------------------|------------|----------------------------|---------------------------------|
|                      | Page | Exterior dimensions<br>WxHxD<br>in mm* | Fire display<br>WxHxD<br>in mm | e-MatriX<br>burner | Logs       | Log set with<br>large logs | Glowing em-<br>bers<br>lighting |
| e-MatriX 800/500 I   | 12   | 891 x 790 x 517                        | 800 x 500                      | •                  | •          |                            | •                               |
| e-MatriX 800/500 II  | 14   | 934 x 790 x 517                        | 822 x 500 x 351                | •                  | •          |                            | •                               |
| e-MatriX 800/500 III | 16   | 995 x 790 x 516                        | 843 x 500 x 351                | •                  | •          |                            | •                               |
| e-MatriX 800/500 RD  | 18   | 1000 x 804 x 549                       | 822 x 500 x 396                | ٠                  | •          |                            | •                               |
| e-MatriX 800/500 ST  | 20   | 946 x 805 x 548                        | 800 x 500                      | ٠                  | •          |                            | •                               |
| e-MatriX 800/500 RD  | 18   | 1000 x 804 x 549                       | 822 x 500 x 396                | ٠                  |            | •                          | •                               |
| e-MatriX 800/500 ST  | 20   | 946 x 805 x 548                        | 800 x 500                      | ٠                  |            | •                          | •                               |
| e-MatriX 800/650 I   | 22   | 891 x 940 x 517                        | 800 x 650                      | ٠                  | •          |                            | •                               |
| e-MatriX 800/650 II  | 24   | 934 x 940 x 517                        | 822 x 650 x 351                | •                  | •          |                            | •                               |
| e-MatriX 800/650 III | 26   | 995 x 940 x 552                        | 843 x 650 x 351                | •                  | •          |                            | •                               |

### Line drawings

Page 12

Page 14

e-MatriX | 800/500 III

Page 16

e-MatriX | 800/500 RD

Page 18

466,5 940 960 643 / 693 790 / 810 / Min. 1ax. Min 150 Max 170

#### e-MatriX | 800/500 ST

Page 20

For the e-MatriX series, whilst stocks last, the fire casing may be 32mm lower than noted on the drawings in these brochures. After delivery, check the height of the fire casing to prevent misunderstandings.