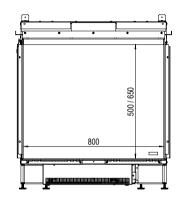

|  |  |  |
| •                 | •                              |  |  |  |
| •                 | •                              |  |  |  |
| •                 | •                              |  |  |  |

### Line drawings



Page 12





Page 14





e-MatriX | 800/500 III

Page 16





e-MatriX | 800/500 RD

Page 18







466,5 940 960 643 / 693 790 / 810 / Min. 1ax. Min 150 Max 170









#### e-MatriX | 800/500 ST

Page 20



For the e-MatriX series, whilst stocks last, the fire casing may be 32mm lower than noted on the drawings in these brochures. After delivery, check the height of the fire casing to prevent misunderstandings.

The very latest drawings of Faber fires are available on the website www.faber-fires.eu.

### Line drawings

### e-MatriX | 800/650 I

Page 22







### e-MatriX | 800/650 II

Page 24









e-MatriX | 800/650 III







### Draw a dream fire

in your own home

### Measurements provide knowledge!

Would you like to know the exact dimensions of our inset fires and stoves? Our dimensions drawings are in this brochure or on our website www.faber-fires.eu.

You can also find our fires in the design programmes 'SketchUp' or PaletteCad. Convenient when you want to draw on your own inspiration! https://www.sketchup.com/ and https://www.palettecad.com/en/home\_2

The Faber dealer, who can be found on **www.faber-fires.eu**, will help you to realise your design.

### **Other Faber collections:**



**6**faber

MatriX serie: 2019/2020 =



Your dealer:



%faber

Outdoor:2019/2020 =



Saturnus 8, NL-8448 CC Heerenveen PO Box 219, NL-844