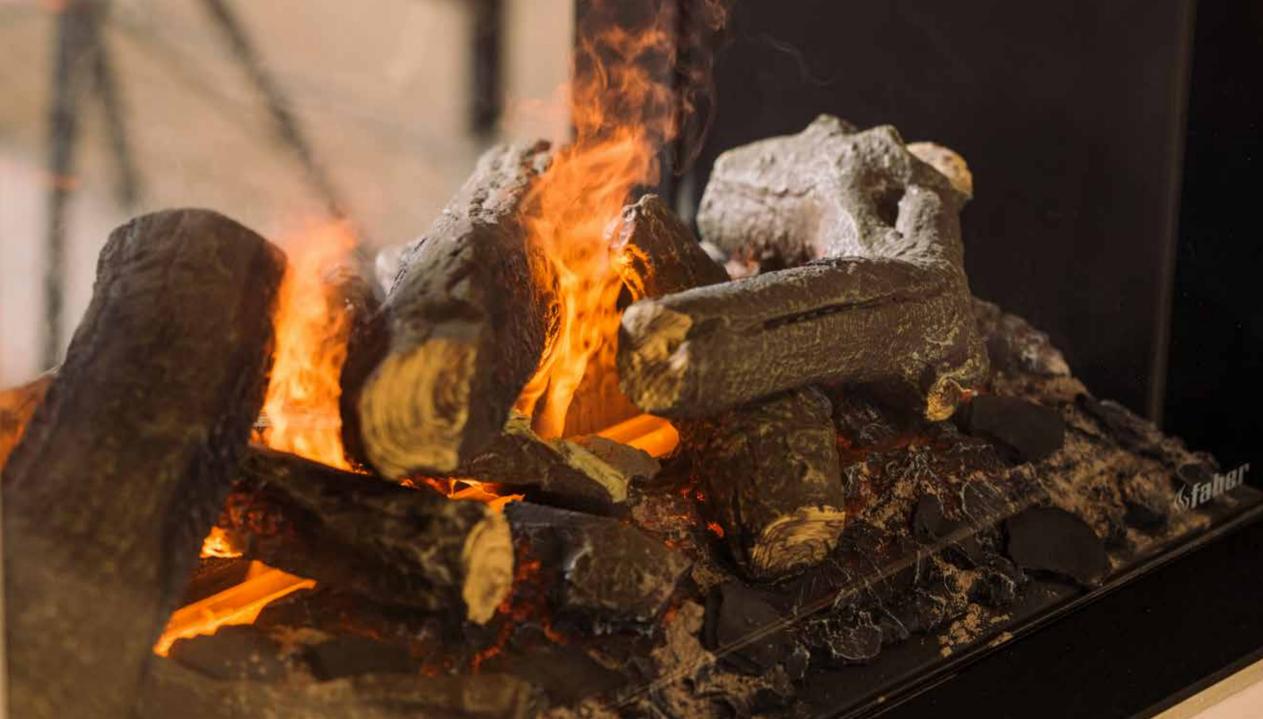

# e-MatriX astonishing fire... from water

Modern houses generally need very little additional heat. A log fire is often not an option or unwanted. Building without gas is a current topic. We increasingly live in urban areas, where flue gases cannot always be discharged. The unique properties of the Faber e-MatriX make it possible to enrich your home with a splendid fire!

The fire experience is down to a combination of rising cold-water mist and special LED lights. You can even hear the crackling sound of a fire. Always different, fascinating and convincing... Just what you expect from a real log fire, but without the traditional restrictions and limitations!

### e-MatriX Burner

A complete flame effect

The astonishing flame effect is down to a combination of rising cold-water mist and special LED lights. The result is a playful, three-dimensional fire effect that moves up from the softly glowing ash bed between the logs to the top of the fire. The ash bed itself radiates a warm red glow because of a glow module that works on low-energy LEDs. You can even hear the sound of a crackling fire. An ultrathin flexible water hose and a regular socket are enough for the connection.