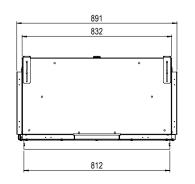

### e-MatriX fires

|                      |      | DIMENSIONS                             |                                | BURNER             | DECORATION |                            |                                 |
|----------------------|------|----------------------------------------|--------------------------------|--------------------|------------|----------------------------|---------------------------------|
|                      | Page | Exterior dimensions<br>WxHxD<br>in mm* | Fire display<br>WxHxD<br>in mm | e-MatriX<br>burner | Logs       | Log set with<br>large logs | Glowing em-<br>bers<br>lighting |
| e-MatriX 800/500 I   | 12   | 891 x 790 x 517                        | 800 x 500                      | •                  | •          |                            | •                               |
| e-MatriX 800/500 II  | 14   | 934 x 790 x 517                        | 822 x 500 x 351                | •                  | •          |                            | •                               |
| e-MatriX 800/500 III | 16   | 995 x 790 x 516                        | 843 x 500 x 351                | •                  | •          |                            | •                               |
| e-MatriX 800/500 RD  | 18   | 1000 x 804 x 549                       | 822 x 500 x 396                | ٠                  | •          |                            | •                               |
| e-MatriX 800/500 ST  | 20   | 946 x 805 x 548                        | 800 x 500                      | ٠                  | •          |                            | •                               |
| e-MatriX 800/500 RD  | 18   | 1000 x 804 x 549                       | 822 x 500 x 396                | ٠                  |            | •                          | •                               |
| e-MatriX 800/500 ST  | 20   | 946 x 805 x 548                        | 800 x 500                      | ٠                  |            | •                          | •                               |
| e-MatriX 800/650 I   | 22   | 891 x 940 x 517                        | 800 x 650                      | ٠                  | •          |                            | •                               |
| e-MatriX 800/650 II  | 24   | 934 x 940 x 517                        | 822 x 650 x 351                | •                  | •          |                            | •                               |
| e-MatriX 800/650 III | 26   | 995 x 940 x 552                        | 843 x 650 x 351                | •                  | •          |                            | •                               |

### Line drawings

Page 12

Page 14

e-MatriX | 800/500 III

Page 16

e-MatriX | 800/500 RD

Page 18

466,5 940 960 643 / 693 790 / 810 / Min. 1ax. Min 150 Max 170