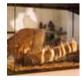

### **Decoration option**

Log set

Large log set

### e-MatriX Burner

A complete flame effect

The astonishing flame effect is down to a combination of rising cold-water mist and special LED lights. The result is a playful, three-dimensional fire effect that moves up from the softly glowing ash bed between the logs to the top of the fire. The ash bed itself radiates a warm red glow because of a glow module that works on low-energy LEDs. You can even hear the sound of a crackling fire. An ultrathin flexible water hose and a regular socket are enough for the connection.