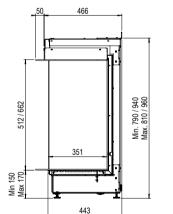

### e-MatriX fires

|                      |      | DIMENSIONS                             |                                | BURNER             | DECORATION |                            |                                 |
|----------------------|------|----------------------------------------|--------------------------------|--------------------|------------|----------------------------|---------------------------------|
|                      | Page | Exterior dimensions<br>WxHxD<br>in mm* | Fire display<br>WxHxD<br>in mm | e-MatriX<br>burner | Logs       | Log set with<br>large logs | Glowing em-<br>bers<br>lighting |
| e-MatriX 800/500 I   | 12   | 891 x 790 x 517                        | 800 x 500                      | •                  | •          |                            | •                               |
| e-MatriX 800/500 II  | 14   | 934 x 790 x 517                        | 822 x 500 x 351                | •                  | •          |                            | •                               |
| e-MatriX 800/500 III | 16   | 995 x 790 x 516                        | 843 x 500 x 351                | •                  | •          |                            | •                               |
| e-MatriX 800/500 RD  | 18   | 1000 x 804 x 549                       | 822 x 500 x 396                | ٠                  | •          |                            | •                               |
| e-MatriX 800/500 ST  | 20   | 946 x 805 x 548                        | 800 x 500                      | ٠                  | •          |                            | •                               |
| e-MatriX 800/500 RD  | 18   | 1000 x 804 x 549                       | 822 x 500 x 396                | ٠                  |            | •                          | •                               |
| e-MatriX 800/500 ST  | 20   | 946 x 805 x 548                        | 800 x 500                      | ٠                  |            | •                          | •                               |
| e-MatriX 800/650 I   | 22   | 891 x 940 x 517                        | 800 x 650                      | ٠                  | •          |                            | •                               |
| e-MatriX 800/650 II  | 24   | 934 x 940 x 517                        | 822 x 650 x 351                | •                  | •          |                            | •                               |
| e-MatriX 800/650 III | 26   | 995 x 940 x 552                        | 843 x 650 x 351                | •                  | •          |                            | •                               |

### Line drawings

Page 12

Page 14

e-MatriX | 800/500 III

Page 16

e-MatriX | 800/500 RD

Page 18

466,5 940 960 643 / 693 790 / 810 / Min. 1ax. Min 150 Max 170