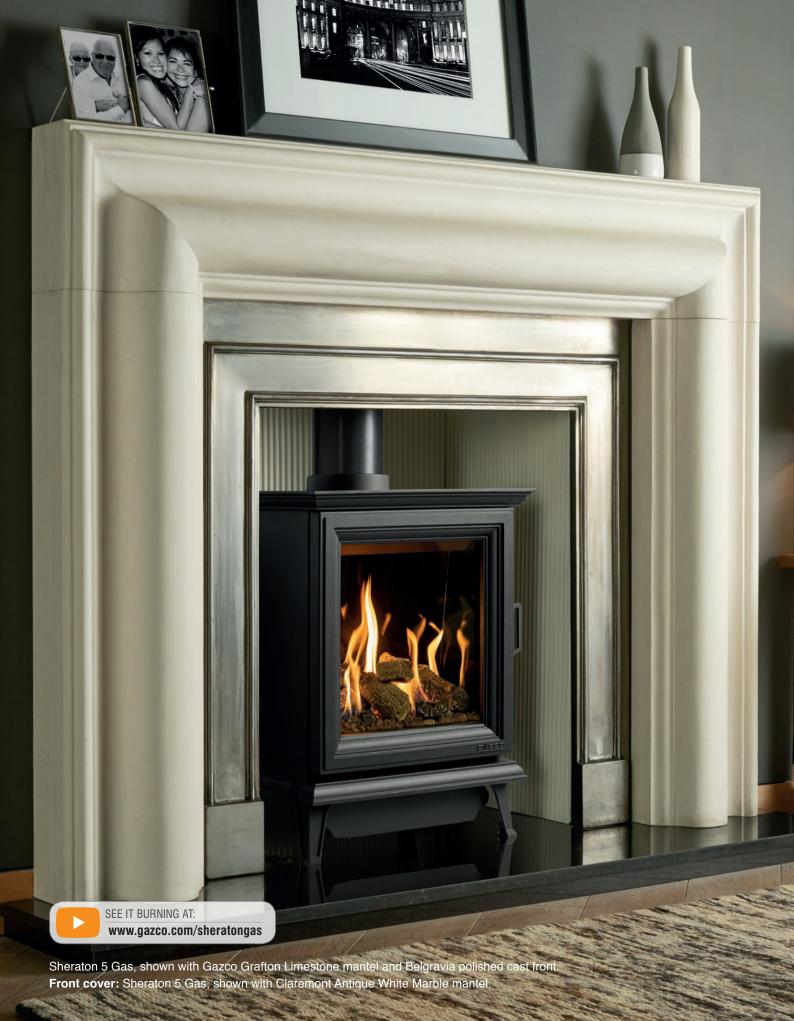

## TIMELESS DESIGN MEETS TECHNICAL INNOVATION

Brand new for 2019, the Sheraton 5 Gas Stove brings style, elegance, and stunningly realistic flame visuals to any interior.

Beautifully made, this timeless stove features cast iron bevelling and cornicing to the door, top plate and base, for quality you can appreciate even when it's off.

For enhanced visual depth and clarity, we have lined the Sheraton's firebox with our EchoFlame™ Black Glass Lining, which reflects the flames on each side to increase viewing angles.