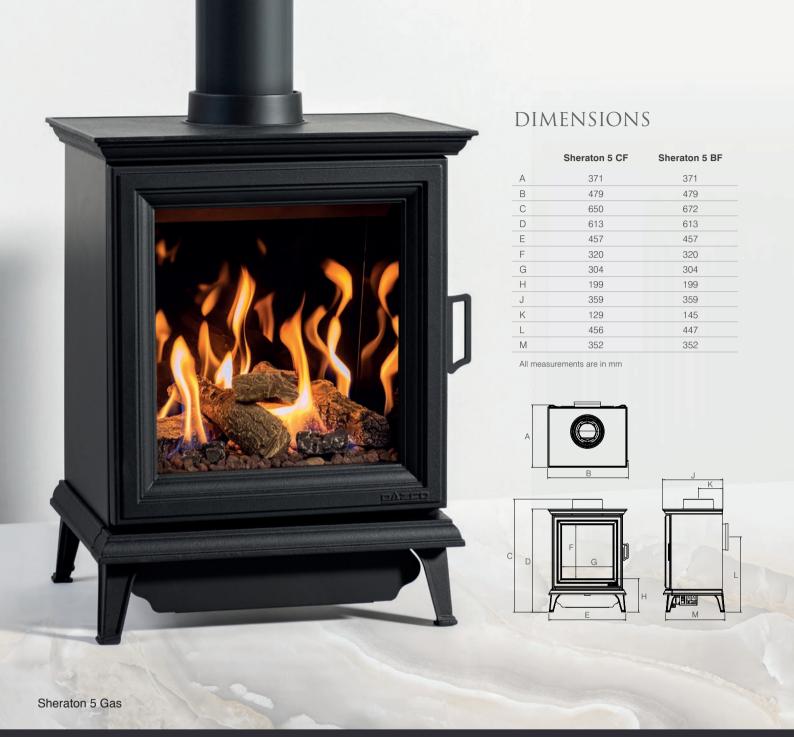

For enhanced visual depth and clarity, we have lined the Sheraton's firebox with our EchoFlame™ Black Glass Lining, which reflects the flames on each side to increase viewing angles.



## KEY DETAILS

- ► Heat output: up to 4.0kW
- ▶ High Efficiency: CF: 76% / BF: 90.6%
- ► Energy Efficiency Class: CF: D BF: B
- ▶ Fully-sequential thermostatic Remote Control
- ► EchoFlame Black Glass lining
- ► Conventional and balanced flue models
- Natural Gas and LPG





## COMPLETE CONTROL

The Sheraton 5 Gas features our very latest fully-sequential thermostatic control system, which allows you to ignite your stove in seconds as well as adjust flame height from the comfort of your sofa. You can also set your stove to be controlled thermostatically to maintain your preferred room temperature.







Gazco Limited, Osprey Road, Sowton Industrial Estate, Exeter, Devon, England EX2 7JG Tel: 01392 261900 • Fax: 01392 444148 • Export Sales: 00 44 1392 261990

Email: info@gazco.com • www.gazco.com

Paper sourced from sustainable forests and printed using vegetable based inks © All material copyright Gazco Ltd 2019 E & O E







Your Gazco stockist:

Ref: SHERGASBR0919