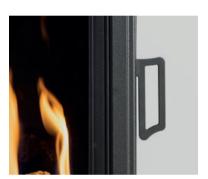

For enhanced visual depth and clarity, we have lined the Sheraton's firebox with our EchoFlame™ Black Glass Lining, which reflects the flames on each side to increase viewing angles.