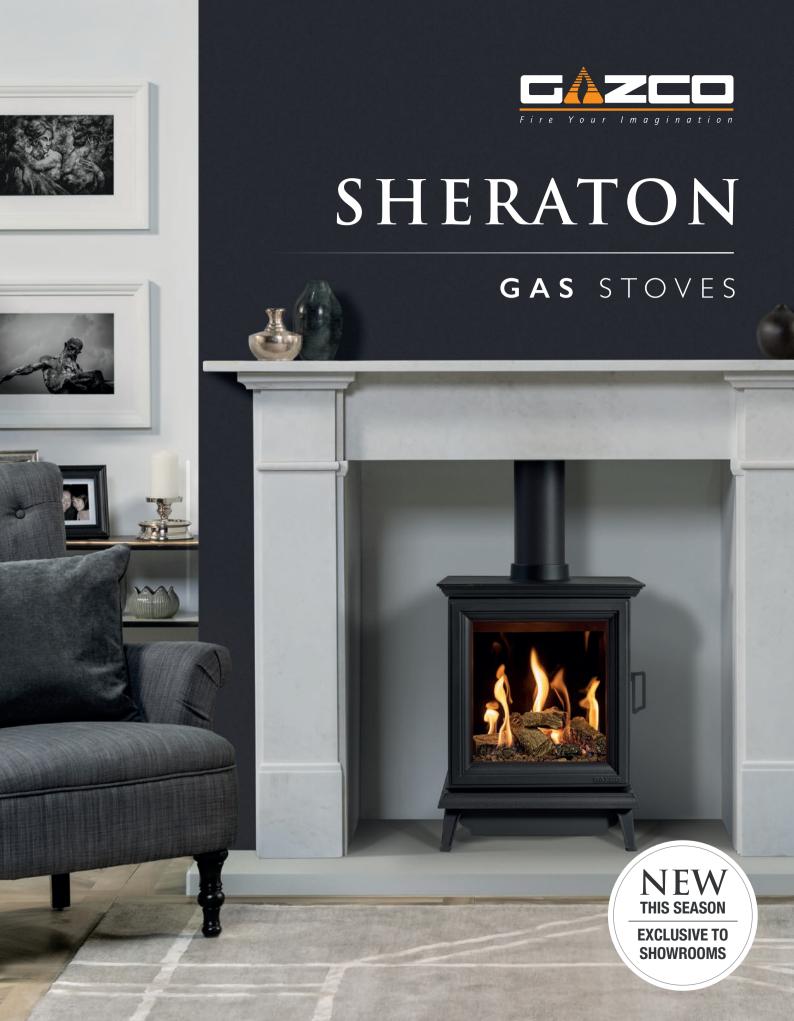

## TIMELESS DESIGN MEETS TECHNICAL INNOVATION

Brand new for 2019, the Sheraton 5 Gas Stove brings style, elegance, and stunningly realistic flame visuals to any interior.

Beautifully made, this timeless stove features cast iron bevelling and cornicing to the door, top plate and base, for quality you can appreciate even when it's off.

For enhanced visual depth and clarity, we have lined the Sheraton's firebox with our EchoFlame™ Black Glass Lining, which reflects the flames on each side to increase viewing angles.

## KEY DETAILS

- ► Heat output: up to 4.0kW
- ▶ High Efficiency: CF: 76% / BF: 90.6%
- ► Energy Efficiency Class: CF: D BF: B
- ▶ Fully-sequential thermostatic Remote Control
- ► EchoFlame Black Glass lining
- ► Conventional and balanced flue models
- Natural Gas and LPG